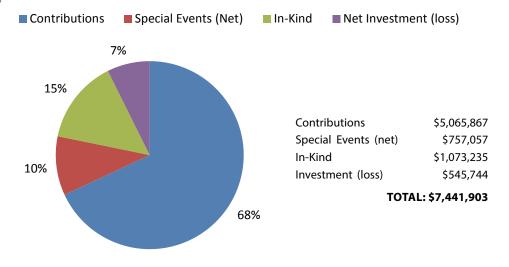

## MESSAGE from the Chairman, Denver Health Foundation Board of Directors

I HOPE YOU WILL ENJOY READING about the many accomplishments of the Denver Health Foundation during 2014. Denver Health made significant strides in fulfilling its mission to its patients and the city of Denver, and our community is healthier as a result. During a year when scores of hospitals and healthcare systems across the country were forced to close amidst mounting financial pressure, Denver Health continued to operate in the black. This financial strength, along with high quality patient care makes for a compelling story and allowed us to raise \$7,441,903 to support the enterprise.

The Foundation's 2014 audited financial report contains some dramatic figures. Of special note was \$3.49m donated by foundations, \$1.73m from businesses and \$607,095 from individual gifts. Denver Health provides world class medical care to one-third of the residents of Denver in a state-of-the art facility. For the 52% of patients who live below Federal poverty levels, Denver Health is a life-saver. Gifts like yours make it possible to provide care to those who need it most.