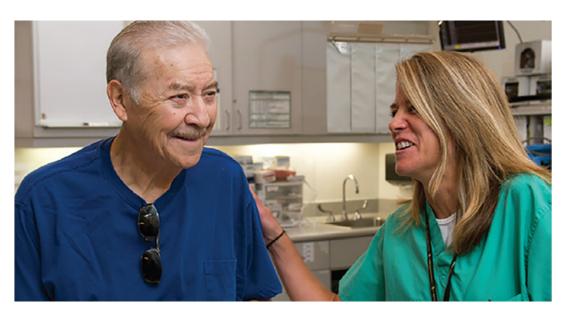

## HOW THE MONEY WAS RAISED IN 2014

NightShine Gala honoree, David McReynolds, is surrounded by event chairs, Stanton Dodge (l.) and Steve Demby (r.).

The event raised \$1.3 million.

Dr. Philip Mehler, Denver Health Chief Clinical Officer, was honored at the 2014 NightShine Gala on the occasion of his retirement after more than 30 years of distinguished service.

The black-tie evening honored David McReynolds, an incredible supporter who has given his time, energy and talents to help make Denver Health what it is – a shining national model of health care success, featuring nationally-ranked specialties like trauma, orthopaedics, infectious disease, complications due to eating disorders and urology. Retiring Chief Clinical Officer, Dr. Philip Mehler was also recognized for three decades of distinguished service.