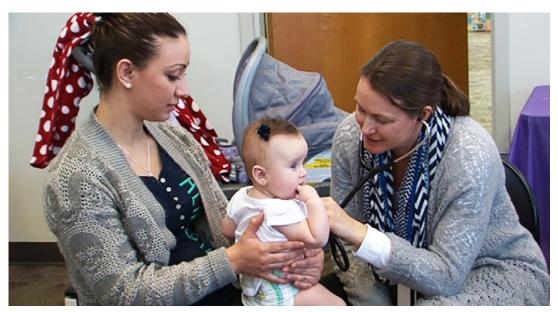

In 2014, \$185,579 was spent to support these types of direct needs for 6,500 grateful patients.

Lisa Wanger, Montbello Clinic Physician Assistant, examines a patient during a Centering Parenthood group visit

Moms, Dads and babies return to Montbello Clinic for a Centering Pregnancy class reunion.